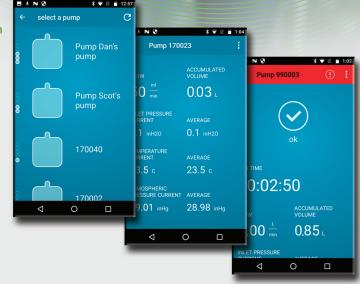

Mobile App for Pocket Pump TOUCH and AirChek® Connect Pumps

Check the status of in-range pumps in order of signal strength

Pump 170023

~ Bluetooth® low energy connectivity

## Monitor one or multiple pumps

- ~ Run time
- ~ Flow rate/pressure
- ~ Inlet pressure
- ~ Atmospheric temperature and pressure

Select constant flow or constant pressure mode

Set flow rate or pressure

Start, stop, pause, or resume a run from your IOS® or Android® tablets and phones

Spot fault status immediately with bright red alert

Select display units and name detected pumps

Use with the pump's Secure Lock feature enabled to prevent unauthorized access to pump

Get the app:

SCIENCE. SERVING PEOPLE.